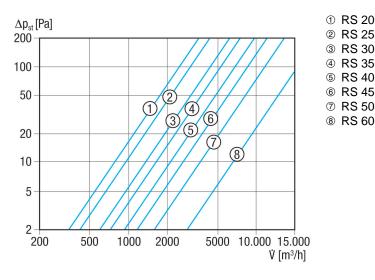

|  |
| Height                     | 684 mm                                       |  |
| Depth                      | 42 mm                                        |  |
| Width with packaging       | 750 mm                                       |  |
| Height with packaging      | 700 mm                                       |  |
| Depth with packaging       | 50 mm                                        |  |
| Ambient temperature        | 00 °C                                        |  |
| Packing unit               | 1 piece                                      |  |
| Range                      | С                                            |  |
| GTIN (EAN)                 | 4012799513452                                |  |

# RS 60



#### Characteristic curve Pressure losses



## Dimensioned drawing [mm]



|                       | А   | В  | С   | D   | Е   |
|-----------------------|-----|----|-----|-----|-----|
|                       | 622 | 42 | 684 | 615 | 598 |
| ① Manually adjustable |     |    |     |     |     |

2 Pulley for pull cord