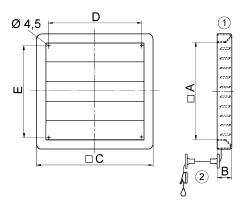

## Dimensioned drawing [mm]

|                       | А   | В  | С   | D   | Е   |
|-----------------------|-----|----|-----|-----|-----|
|                       | 622 | 42 | 684 | 615 | 598 |
| ① Manually adjustable |     |    |     |     |     |

2 Pulley for pull cord