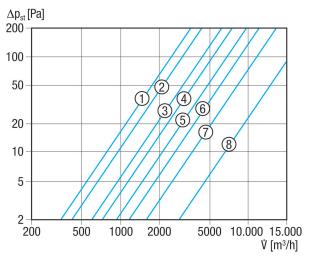

#### Characteristic curve Pressure losses

- ① RS 20 2 RS 25 3 RS 30 **4** RS 35
- ⑤ RS 40 6 RS 45
- ⑦ RS 50
- ® RS 60