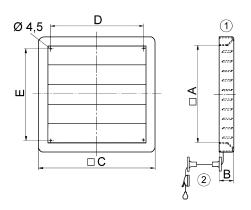

### Dimensioned drawing [mm]

| Α   | В  | С   | D   | E   |
|-----|----|-----|-----|-----|
| 412 | 41 | 472 | 405 | 390 |

- 1 Manually adjustable2 Pulley for pull cord