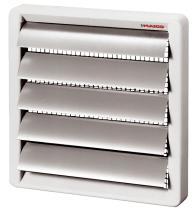

### **PRODUCT**DATA SHEET

# RS 25





Article number

0151.0339

#### Technical data

| Air direction              | Ventilation and air extraction               |  |  |
|----------------------------|----------------------------------------------|--|--|
| Installation               | outside                                      |  |  |
| Installation site          | Wall                                         |  |  |
| Installation position      | vertical                                     |  |  |
| Material                   | Synthetic material, weather and UV resistant |  |  |
| Colour                     | Traffic white, similar to RAL 9016           |  |  |
| Lamella colour             | Silver grey                                  |  |  |
| Weight                     | 0,81 kg                                      |