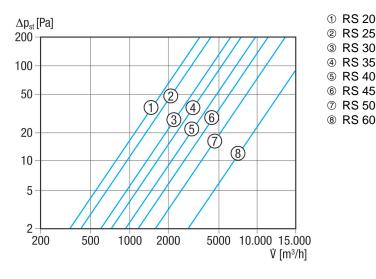

|  |  |
| Depth                      | 40 mm                                        |  |  |
| Width with packaging       | 375 mm                                       |  |  |
| Height with packaging      | 325 mm                                       |  |  |
| Depth with packaging       | 50 mm                                        |  |  |
| Ambient temperature        | 00 °C                                        |  |  |
| Packing unit               | 1 piece                                      |  |  |
| Range                      | С                                            |  |  |
| GTIN (EAN)                 | 4012799513391                                |  |  |

### Short description

Shutter, manual operation, DN 255

## RS 25



#### Characteristic curve Pressure losses



## Dimensioned drawing [mm]



| А                     | В  | С   | D   | Е   |
|-----------------------|----|-----|-----|-----|
| 255                   | 40 | 314 | 250 | 234 |
| ① Manually adjustable |    |     |     |     |

Pulley for pull cord