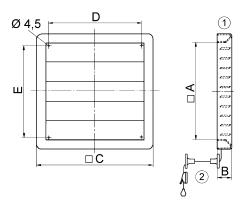

## Dimensioned drawing [mm]

| А                     | В  | С   | D   | Е   |
|-----------------------|----|-----|-----|-----|
| 255                   | 40 | 314 | 250 | 234 |
| ① Manually adjustable |    |     |     |     |

Pulley for pull cord