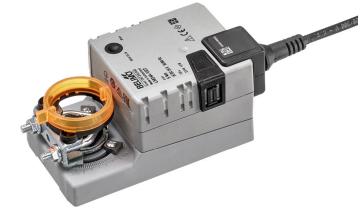

Torque motor 5 Nm
Nominal voltage AC/DC 24 V
Control communicative PP

installations

VAV-Universal, ready-to-connect rotary actuator

for VAV and CAV units in technical building

Technical data sheet

#### **Technical data**

| Electrical data | Nominal voltage                        | AC/DC 24 V                                                                         |
|-----------------|----------------------------------------|------------------------------------------------------------------------------------|
|                 | Nominal voltage frequency              | 50/60 Hz                                                                           |
|                 | Nominal voltage range                  | AC 19.228.8 V / DC 21.628.8 V                                                      |
|                 | Power consumption in operation         | 1 W                                                                                |
|                 | Power consumption in rest position     | 0.4 W                                                                              |
|                 | Power consumption for wire sizing      | 2 VA                                                                               |
|                 | Connection supply / control            | Cable 0.5 m with VST connector                                                     |
|                 | Parallel operation                     | No                                                                                 |
| Functional data | Torque motor                           | 5 Nm                                                                               |
|                 | Direction of motion variable           | At VRUBAC with Belimo Assistant App                                                |
|                 | Manual override                        | with push-button, can be locked                                                    |
|                 | Running time motor                     | 120 s / 90°                                                                        |
|                 | Adaptation setting range variable      | Triggering at VRUBAC, by pressing the Adaption button or with Belimo Assistant App |
|                 | Sound power level, motor               | 35 dB(A)                                                                           |
|                 | Mechanical interface                   | Universal shaft clamp 620 mm                                                       |
|                 | Position indication                    | Mechanically, pluggable                                                            |
| Safety data     | Protection class IEC/EN                | III Safety Extra-Low Voltage (SELV)                                                |
|                 | Degree of protection IEC/EN            | IP54                                                                               |
|                 | EMC                                    | CE according to 2014/30/EU                                                         |
|                 | Certification IEC/EN                   | IEC/EN 60730-1 and IEC/EN 60730-2-14                                               |
|                 | Mode of operation                      | Туре 1                                                                             |
|                 | Rated impulse voltage supply / control | 0.8 kV                                                                             |
|                 | Control pollution degree               | 3                                                                                  |
|                 | Ambient temperature                    | -3050°C                                                                            |
|                 | Storage temperature                    | -4080°C                                                                            |
|                 | Ambient humidity                       | Max. 95% r.H., non-condensing                                                      |
|                 | Servicing                              | maintenance-free                                                                   |
| Weight          | Weight                                 | 0.50 kg                                                                            |