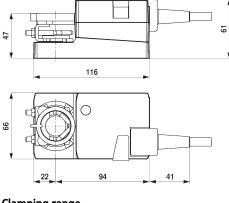

temperature                    | -3050°C                                                                            |
|                 | Storage temperature                    | -4080°C                                                                            |
|                 | Ambient humidity                       | Max. 95% r.H., non-condensing                                                      |
|                 | Servicing                              | maintenance-free                                                                   |
| Weight          | Weight                                 | 0.50 kg                                                                            |

## Safety notes



#### **Technical data sheet**



### Dimensions



# Technical data sheet