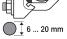

#### **Technical data**

| Electrical data | Nominal voltage                        | AC/DC 24 V                                                                         |
|-----------------|----------------------------------------|------------------------------------------------------------------------------------|
|                 | Nominal voltage frequency              | 50/60 Hz                                                                           |
|                 | Nominal voltage range                  | AC 19.228.8 V / DC 21.628.8 V                                                      |
|                 | Power consumption in operation         | 1 W                                                                                |
|                 | Power consumption in rest position     | 0.4 W                                                                              |
|                 | Power consumption for wire sizing      | 2 VA                                                                               |
|                 | Connection supply / control            | Cable 0.5 m with VST connector                                                     |
|                 | Parallel operation                     | No                                                                                 |
| Functional data | Torque motor                           | 5 Nm                                                                               |
|                 | Direction of motion variable           | At VRUBAC with Belimo Assistant App                                                |
|                 | Manual override                        | with push-button, can be locked                                                    |
|                 | Running time motor                     | 120 s / 90°                                                                        |
|                 | Adaptation setting range variable      | Triggering at VRUBAC, by pressing the Adaption button or with Belimo Assistant App |
|                 | Sound power level, motor               | 35 dB(A)                                                                           |
|                 | Mechanical interface                   | Universal shaft clamp 620 mm                                                       |
|                 | Position indication                    | Mechanically, pluggable                                                            |
| Safety data     | Protection class IEC/EN                | III Safety Extra-Low Voltage (SELV)                                                |
|                 | Degree of protection IEC/EN            | IP54                                                                               |
|                 | EMC                                    | CE according to 2014/30/EU                                                         |
|                 | Certification IEC/EN                   | IEC/EN 60730-1 and IEC/EN 60730-2-14                                               |
|                 | Mode of operation                      | Туре 1                                                                             |
|                 | Rated impulse voltage supply / control | 0.8 kV                                                                             |
|                 | Control pollution degree               | 3                                                                                  |
|                 | Ambient temperature                    | -3050°C                                                                            |
|                 | Storage temperature                    | -4080°C                                                                            |
|                 | Ambient humidity                       | Max. 95% r.H., non-condensing                                                      |
|                 | Servicing                              | maintenance-free                                                                   |
| Weight          | Weight                                 | 0.50 kg                                                                            |

### Dimensions