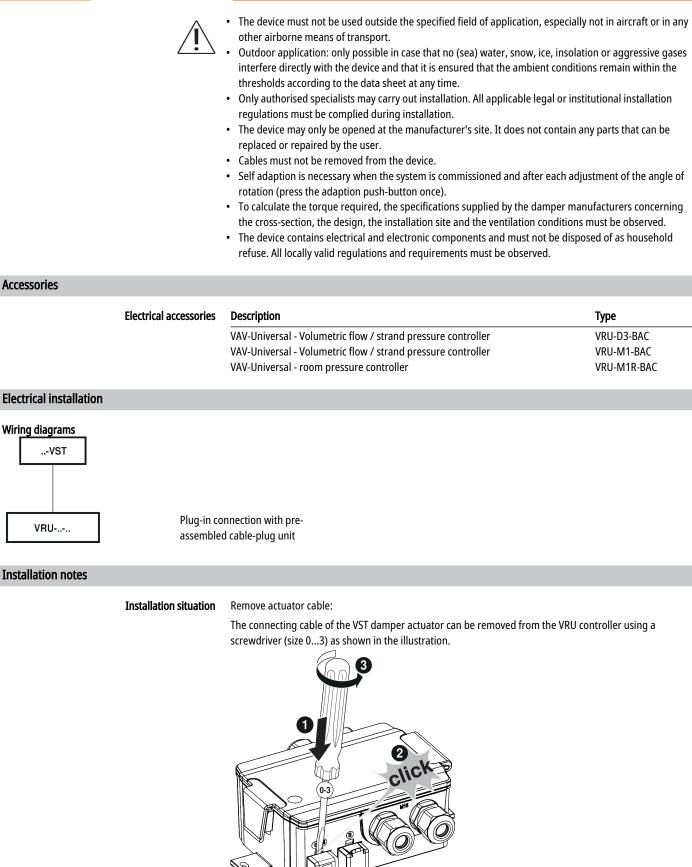

|
|                 | Ambient temperature                    | -3050°C                                                                            |
|                 | Storage temperature                    | -4080°C                                                                            |
|                 | Ambient humidity                       | Max. 95% r.H., non-condensing                                                      |
|                 | Servicing                              | maintenance-free                                                                   |
| Weight          | Weight                                 | 0.50 kg                                                                            |

## Safety notes



#### **Technical data sheet**



### Dimensions



# Technical data sheet