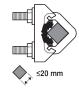

#### **Technical data**

| Electrical data | Nominal voltage                        | AC/DC 24 V                                                                         |
|-----------------|----------------------------------------|------------------------------------------------------------------------------------|
|                 | Nominal voltage frequency              | 50/60 Hz                                                                           |
|                 | Nominal voltage range                  | AC 19.228.8 V / DC 21.628.8 V                                                      |
|                 | Power consumption in operation         | 1 W                                                                                |
|                 | Power consumption in rest position     | 0.4 W                                                                              |
|                 | Power consumption for wire sizing      | 2 VA                                                                               |
|                 | Connection supply / control            | Cable 0.5 m with VST connector                                                     |
|                 | Parallel operation                     | No                                                                                 |
| Functional data | Torque motor                           | 5 Nm                                                                               |
|                 | Direction of motion variable           | At VRUBAC with Belimo Assistant App                                                |
|                 | Manual override                        | with push-button, can be locked                                                    |
|                 | Running time motor                     | 120 s / 90°                                                                        |
|                 | Adaptation setting range variable      | Triggering at VRUBAC, by pressing the Adaption button or with Belimo Assistant App |
|                 | Sound power level, motor               | 35 dB(A)                                                                           |
|                 | Mechanical interface                   | Universal shaft clamp 620 mm                                                       |
|                 | Position indication                    | Mechanically, pluggable                                                            |
| Safety data     | Protection class IEC/EN                | III Safety Extra-Low Voltage (SELV)                                                |
|                 | Degree of protection IEC/EN            | IP54                                                                               |
|                 | EMC                                    | CE according to 2014/30/EU                                                         |
|                 | Certification IEC/EN                   | IEC/EN 60730-1 and IEC/EN 60730-2-14                                               |
|                 | Mode of operation                      | Туре 1                                                                             |
|                 | Rated impulse voltage supply / control | 0.8 kV                                                                             |
|                 | Control pollution degree               | 3                                                                                  |
|                 | Ambient temperature                    | -3050°C                                                                            |
|                 | Storage temperature                    | -4080°C                                                                            |
|                 | Ambient humidity                       | Max. 95% r.H., non-condensing                                                      |
|                 | Servicing                              | maintenance-free                                                                   |
| Weight          | Weight                                 | 0.50 kg                                                                            |

### Dimensions