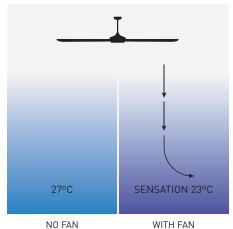

# SUMMER MODE (CCW rotation) The airflow projected downwards, improves the feeling of well-being.