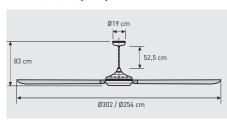

## HTB-2500/3000 Series





Large-diameter ceiling fan. Models Ø 250 cm and 300 cm. Working temperature: from  $+10^{\circ}$ C to  $+45^{\circ}$ C

### **Characteristics**

- Steel body protected with Epoxy paint.
- Anticorrosion treatment c3 medium grade and stainless steel screw.
- 8-blade propeller (aluminum).
- DC brushless motor.
- Remote control by radiofrequency, with wall bracket, included.
- 6 operating speeds.
- Programmable disconnection timer (1h, 2h, 4h, 8h).
- Change rotation direction included in remote.
- Steel safety cable.
- IPX0.



## **Remote control** by radiofrequency, with wall bracket, included.

#### **DIMENSIONS (mm)**



### Recommended distance between fans



|          | Ceiling height (m) | 4 | 6  | 8  | >10 |
|----------|--------------------|---|----|----|-----|
| HTB-2500 | Distance L (m)     | 7 | 9  | 11 | 12  |
| HTR-3000 | Distance I (m)     | 8 | 10 | 12 | 13  |

Minimum installation ceiling height: 4,5 m.

# SUMMER MODE (CCW rotation) The airflow projected downwards, improves the feeling of well-being.



## WINTER MODE (CW rotation) The air flow upwards, minimizes the differential temperature from roof to floor.



NO FAN WITH FAN

### **TECHNICAL CHARACTERISTICS**

| Model    | Voltage<br>50-60 Hz<br>(V) | Nominal<br>power<br>(W) | Intensity<br>(A) | Aiflow*<br>(m³/h) | Maximum<br>air output<br>speed<br>(m/s) | Maximum<br>sound power<br>level<br>(dB(A)) | Nº<br>speeds | Speeds<br>(r.p.m.) |