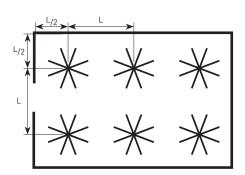

### Recommended distance between fans

|          | Ceiling height (m) | 4 | 6  | 8  | >10 |
|----------|--------------------|---|----|----|-----|
| HTB-2500 | Distance L (m)     | 7 | 9  | 11 | 12  |
| HTR-3000 | Distance I (m)     | 8 | 10 | 12 | 13  |

Minimum installation ceiling height: 4,5 m.