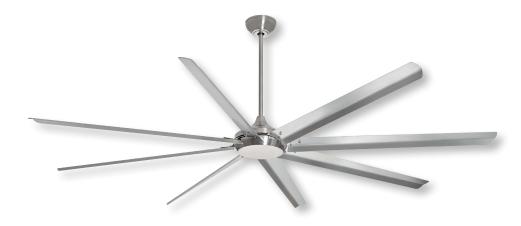

## HTB-2500/3000 Series

Large-diameter ceiling fan. Models Ø 250 cm and 300 cm. Working temperature: from  $+10^{\circ}$ C to  $+45^{\circ}$ C

### **Characteristics**

- Steel body protected with Epoxy paint.
- Anticorrosion treatment c3 medium grade and stainless steel screw.
- 8-blade propeller (aluminum).
- DC brushless motor.
- Remote control by radiofrequency, with wall bracket, included.
- 6 operating speeds.
- Programmable disconnection timer (1h, 2h, 4h, 8h).
- Change rotation direction included in remote.
- Steel safety cable.
- IPX0.