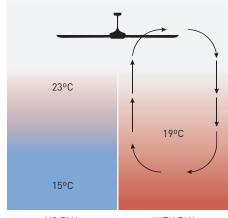

## WINTER MODE (CW rotation) The air flow upwards, minimizes the differential temperature from roof to floor.

NO FAN WITH FAN