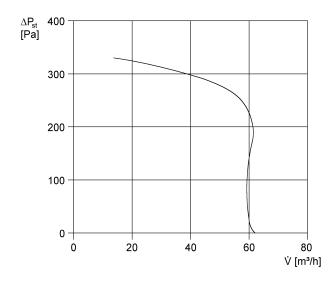

|  |  |  |  |
| GTIN (EAN)           | 4012799841081                                                                                                                    |  |  |  |  |

### Sound power level in octave range

|                         | 63 Hz | 125 Hz | 250 Hz | 500 Hz | 1 kHz | 2 kHz | 4 kHz | 8 kHz | Total |
|-------------------------|-------|--------|--------|--------|-------|-------|-------|-------|-------|
| L <sub>WA7</sub> , high | _     | -      | -      | -      | -     | -     | -     | -     | 40    |
| (dB(A))                 |       |        |        |        |       |       |       |       |       |

 $L_{WA7}$ = housing and free inlet sound power level in dB.

#### Characteristic curve



# ER 60 VZ 15



## Dimensioned drawing [mm]



ER fan insert with recessed-mounted housing ER-UP/G or ER-UPD

# ER 60 VZ 15



## Dimensioned drawing [mm]



ER fan insert with recessed-mounted housing ER-UP/G or ER-UPD and second room connection