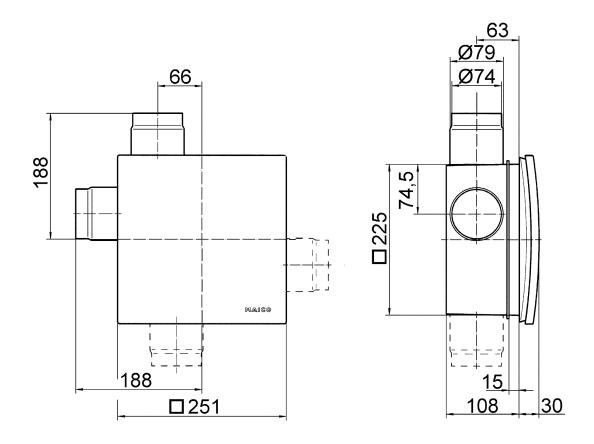

## Dimensioned drawing [mm]

ER fan insert with recessed-mounted housing ER-UP/G or ER-UPD