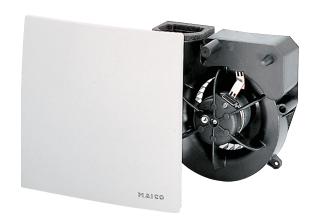

### Short description

Fan insert with cover and filter for installation in recessed-mounted housings, air volume 62 m³/h, with time delay switch with 15 minute overrun time

### Application examples

Bathroom, Kitchen, Multiple family unit, Day room, Dining room

Article number 0084.0108