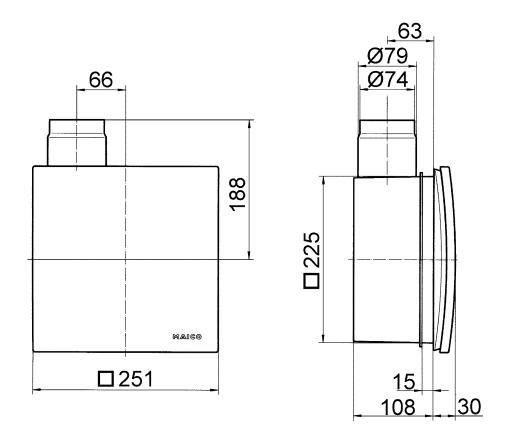

## Dimensioned drawing [mm]

ER fan insert with recessed-mounted housing ER-UP/G or ER-UPD