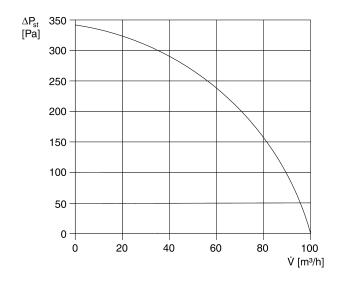

|  |  |  |
| GTIN (EAN)           | 4012799841364                                                                                                      |  |  |  |

## Sound power level in octave range

|                         | 63 Hz | 125 Hz | 250 Hz | 500 Hz | 1 kHz | 2 kHz | 4 kHz | 8 kHz | Total |
|-------------------------|-------|--------|--------|--------|-------|-------|-------|-------|-------|
| L <sub>WA7</sub> , high | _     | -      | _      | -      | -     | -     | -     | -     | 49    |
| (dB(A))                 |       |        |        |        |       |       |       |       |       |

 $L_{WA7}$ = housing and free inlet sound power level in dB.

#### Characteristic curve



# **ER 100 VZC**



## Dimensioned drawing [mm]



ER fan insert with recessed-mounted housing ER-UP/G or ER-UPD

# **ER 100 VZC**



## Dimensioned drawing [mm]



ER fan insert with recessed-mounted housing ER-UP/G or ER-UPD and second room connection