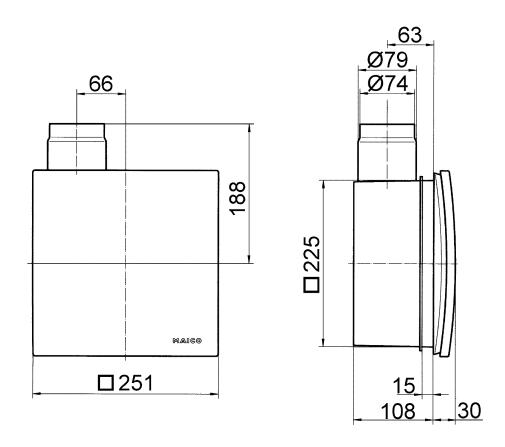

## Dimensioned drawing [mm]

ER fan insert with recessed-mounted housing ER-UP/G or ER-UPD