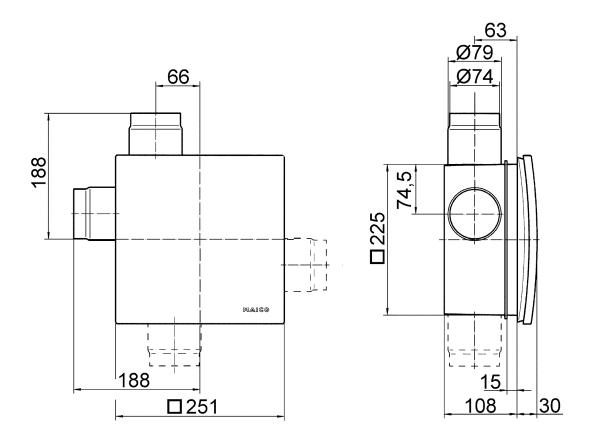

## Dimensioned drawing [mm]

ER fan insert with recessed-mounted housing ER-UP/G or ER-UPD