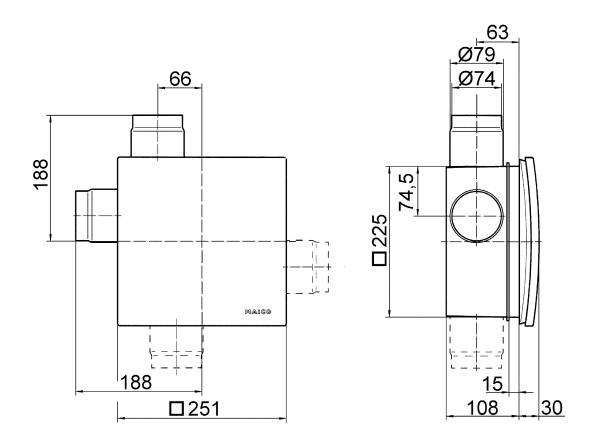

## Dimensioned drawing [mm]

ER fan insert with recessed-mounted housing ER-UP/G or ER-UPD and second room connection