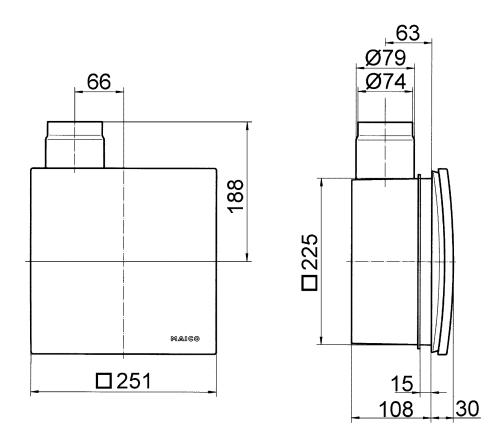

## Dimensioned drawing [mm]

ER fan insert with recessed-mounted housing ER-UP/G or ER-UPD