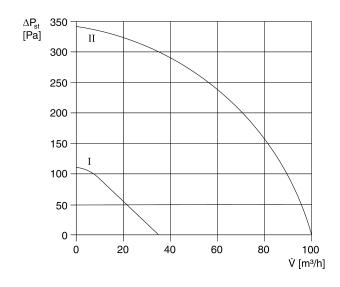

|  |  |  |

## Sound power level in octave range

|                         | 63 Hz | 125 Hz | 250 Hz | 500 Hz | 1 kHz | 2 kHz | 4 kHz | 8 kHz | Total |
|-------------------------|-------|--------|--------|--------|-------|-------|-------|-------|-------|
| L <sub>WA7</sub> , low  | -     | -      | -      | -      | -     | _     | -     | -     | 30    |
| (dB(A))                 |       |        |        |        |       |       |       |       |       |
| L <sub>WA7</sub> , high | _     | _      | _      | _      | _     | _     | -     | -     | 49    |
| (dB(A))                 |       |        |        |        |       |       |       |       |       |

L<sub>WA7</sub>= housing and free inlet sound power level in dB.

#### Characteristic curve



# ER 100 G



## Dimensioned drawing [mm]



ER fan insert with recessed-mounted housing ER-UP/G or ER-UPD

# ER 100 G



## Dimensioned drawing [mm]



ER fan insert with recessed-mounted housing ER-UP/G or ER-UPD and second room connection