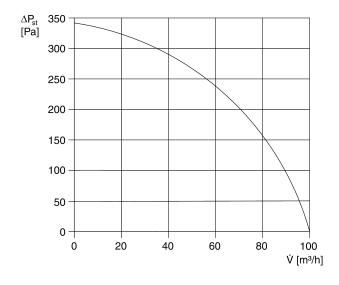

|  |  |  |
| Range                | В                                                             |  |  |  |
| GTIN (EAN)           | 4012799841302                                                 |  |  |  |

## Sound power level in octave range

|                         | 63 Hz | 125 Hz | 250 Hz | 500 Hz | 1 kHz | 2 kHz | 4 kHz | 8 kHz | Total |
|-------------------------|-------|--------|--------|--------|-------|-------|-------|-------|-------|
| L <sub>WA7</sub> , high | _     | -      | -      | -      | -     | -     | -     | -     | 49    |
| (dB(A))                 |       |        |        |        |       |       |       |       |       |

 $L_{WA7}$ = housing and free inlet sound power level in dB.

#### Characteristic curve



## ER 100



## Dimensioned drawing [mm]



ER fan insert with recessed-mounted housing ER-UP/G or ER-UPD

## **ER 100**



## Dimensioned drawing [mm]



ER fan insert with recessed-mounted housing ER-UP/G or ER-UPD and second room connection