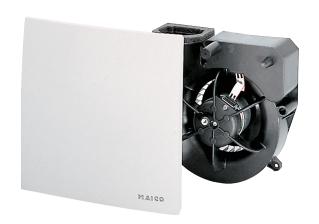

#### Short description

Fan insert with cover and filter for installation in recessed-mounted housings, air volume 101  $\,m^3/h$ 

#### Application examples

Bathroom, Kitchen, Multiple family unit, Day room, Dining room

Article number 0084.0130