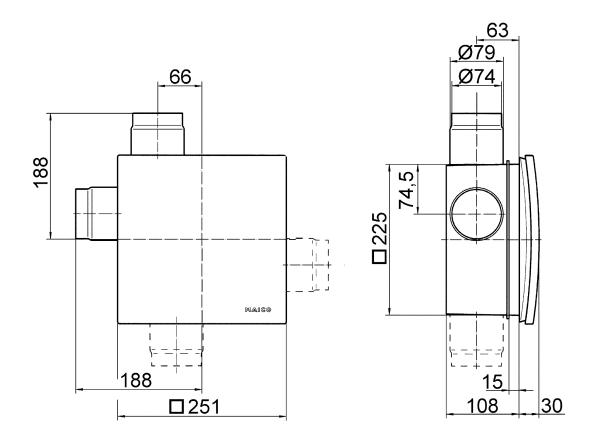

## Dimensioned drawing [mm]

ER fan insert with recessed-mounted housing ER-UP/G or ER-UPD and second room connection