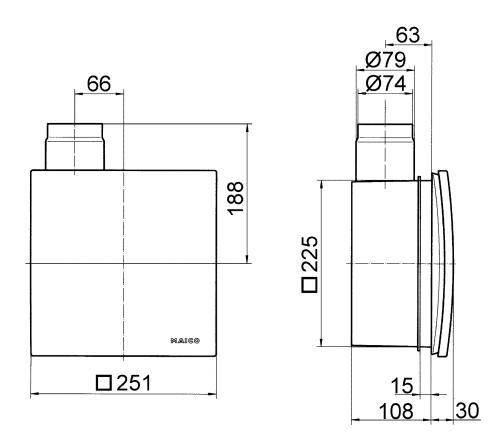

## Dimensioned drawing [mm]

ER fan insert with recessed-mounted housing ER-UP/G or ER-UPD