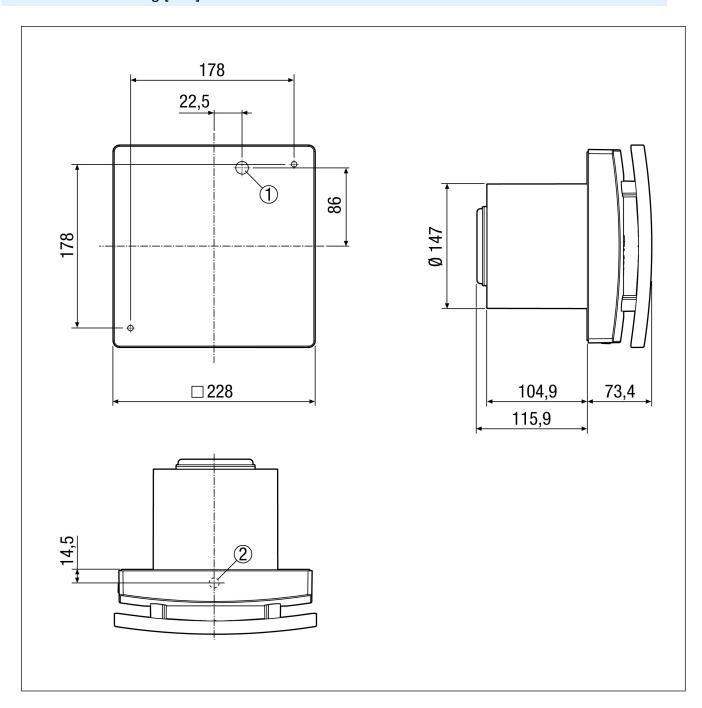

## Dimensioned drawing [mm]

- $\textcircled{1} \ \, \textbf{Cable entry for recessed-mounted connection}$
- ② Cable bushing for surface-mounted connection