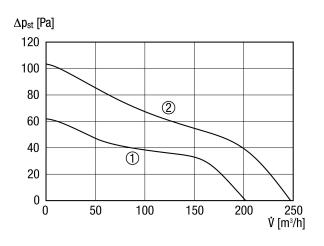

| 200 mm                                  |
| Airstream temperature at I <sub>Max</sub> | 40 °C                                   |



# ECA 150 ipro VZC

| Overrun time         | 0 min / 8 min / 17 min / 25 min                           |
|----------------------|-----------------------------------------------------------|
| Start delay          | 0 s / 50 s / 90 s / 120 s                                 |
| Sound pressure level | 33 dB(A) / 40 dB(A) (Distance 3 m, Free-field conditions) |
| Packing unit         | 1 piece                                                   |
| Range                | A                                                         |
| GTIN (EAN)           | 4012799840862                                             |

#### Characteristic curve



- ① Performance level 1
- ② Performance level 2

# ECA 150 ipro VZC

# MAICO VENTILATOREN

## Dimensioned drawing [mm]



- $\textcircled{1} \ \, \textbf{Cable entry for recessed-mounted connection}$
- ② Cable bushing for surface-mounted connection