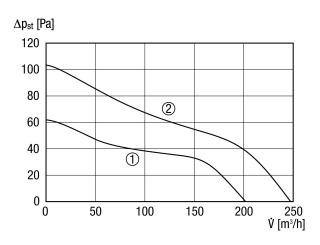

dth with packaging                      | 235 mm                             |
| Height with packaging                     | 235 mm                             |
| Depth with packaging                      | 200 mm                             |
| Airstream temperature at I <sub>Max</sub> | 40 °C                              |



# ECA 150 ipro

| Sound pressure level | 33 dB(A) / 40 dB(A) (Distance 3 m, Free-field conditions) |
|----------------------|-----------------------------------------------------------|
| Packing unit         | 1 piece                                                   |
| Range                | A                                                         |
| GTIN (EAN)           | 4012799840855                                             |

#### Characteristic curve



- ① Performance level 1
- ② Performance level 2

# ECA 150 ipro



### Dimensioned drawing [mm]



- $\textcircled{1} \ \, \textbf{Cable entry for recessed-mounted connection}$
- ② Cable bushing for surface-mounted connection