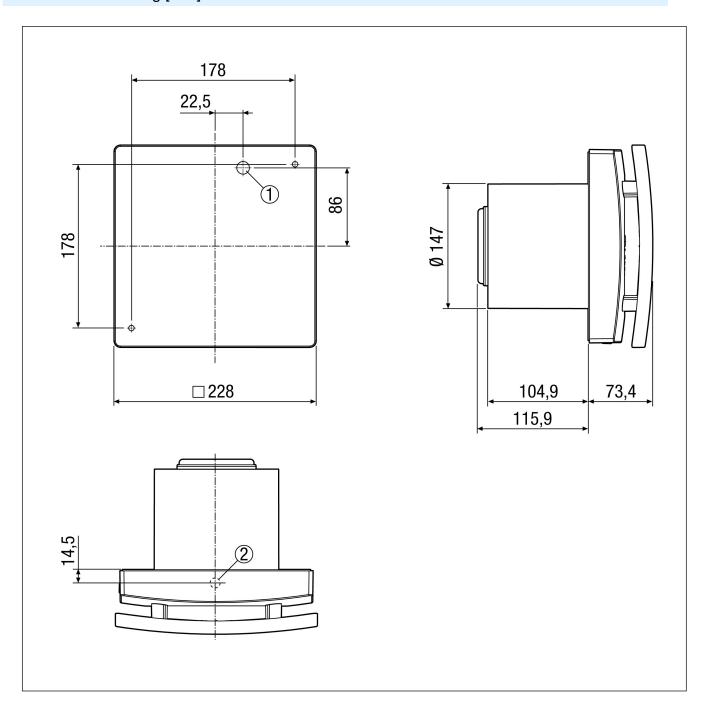

### Dimensioned drawing [mm]

- $\textcircled{1} \ \, \textbf{Cable entry for recessed-mounted connection}$
- ② Cable bushing for surface-mounted connection