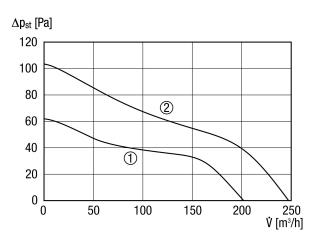

with packaging                     | 235 mm                             |
| Depth with packaging                      | 200 mm                             |
| Airstream temperature at I <sub>Max</sub> | 40 °C                              |

## ECA 150 ipro B



| Overrun time         | 0 min / 8 min / 17 min / 25 min                           |
|----------------------|-----------------------------------------------------------|
| Sound pressure level | 33 dB(A) / 40 dB(A) (Distance 3 m, Free-field conditions) |
| Packing unit         | 1 piece                                                   |
| Range                | A                                                         |
| GTIN (EAN)           | 4012799840909                                             |

#### Characteristic curve



- ① Performance level 1
- 2 Performance level 2



# ECA 150 ipro B

Dimensioned drawing [mm]



- 1 Cable entry for recessed-mounted connection
- $\ensuremath{\textcircled{@}}$  Cable bushing for surface-mounted connection