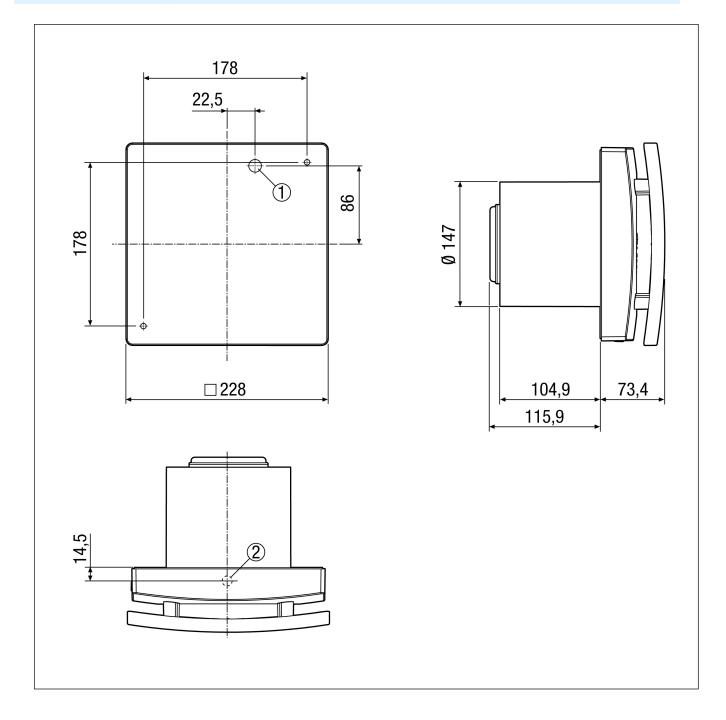

# ECA 150 ipro B

Dimensioned drawing [mm]

- 1 Cable entry for recessed-mounted connection
- $\ensuremath{\textcircled{@}}$  Cable bushing for surface-mounted connection