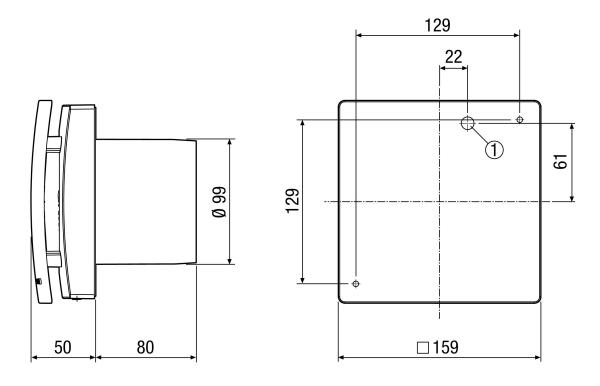

|
|-------------------------------------------|-----------------------------------------------------------|
| Ambient temperature                       | -10 °C up to 40 °C                                        |
| Sound pressure level                      | 27 dB(A) / 32 dB(A) (Distance 3 m, Free-field conditions) |
| Packing unit                              | 1 piece                                                   |
| Range                                     | A                                                         |
| GTIN (EAN)                                | 4012799842118                                             |

#### Characteristic curve



- ① Performance level 1
- ② Performance level 2

# ECA 100 ipro RCH



### Dimensioned drawing [mm]



① Cable entry