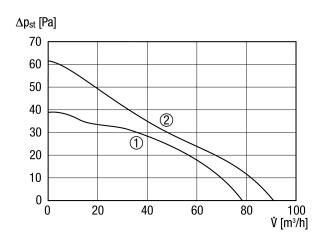

|



# ECA 100 ipro RCH

| Airstream temperature at I <sub>Max</sub> | 40 °C                                                     |
|-------------------------------------------|-----------------------------------------------------------|
| Ambient temperature                       | -10 °C up to 40 °C                                        |
| Sound pressure level                      | 27 dB(A) / 32 dB(A) (Distance 3 m, Free-field conditions) |
| Packing unit                              | 1 piece                                                   |
| Range                                     | A                                                         |
| GTIN (EAN)                                | 4012799842118                                             |

#### Characteristic curve



- ① Performance level 1
- ② Performance level 2

# ECA 100 ipro RCH



### Dimensioned drawing [mm]



① Cable entry