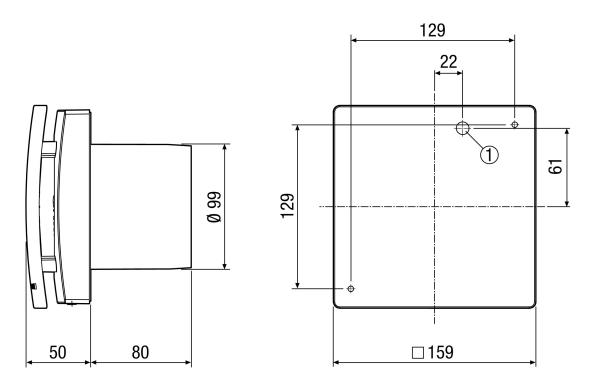

-------------------------------------|
| Overrun time                              | 0 min / 8 min / 17 min / 25 min                           |
| Start delay                               | 0 s / 50 s / 90 s / 120 s                                 |
| Sound pressure level                      | 27 dB(A) / 32 dB(A) (Distance 3 m, Free-field conditions) |
| Packing unit                              | 1 piece                                                   |
| Range                                     | A                                                         |
| GTIN (EAN)                                | 4012799842071                                             |

### Characteristic curve



- ① Performance level 1
- ② Performance level 2

# ECA 100 ipro KF

Dimensioned drawing [mm]





① Cable entry