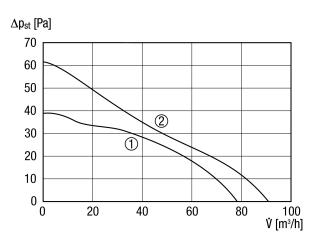

|
|-------------------------------------------|-----------------------------------------------------------|
| Overrun time                              | 0 min / 8 min / 17 min / 25 min                           |
| Start delay                               | 0 s / 50 s / 90 s / 120 s                                 |
| Sound pressure level                      | 27 dB(A) / 32 dB(A) (Distance 3 m, Free-field conditions) |
| Packing unit                              | 1 piece                                                   |
| Range                                     | A                                                         |
| GTIN (EAN)                                | 4012799842071                                             |

### Characteristic curve



- ① Performance level 1
- ② Performance level 2

# ECA 100 ipro KF

Dimensioned drawing [mm]





① Cable entry