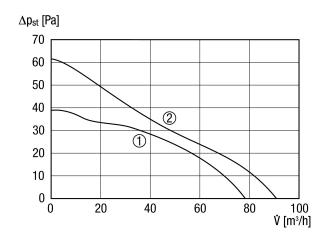

|
| Depth with packaging                      | 145 mm                                                    |
| Airstream temperature at I <sub>Max</sub> | 40 °C                                                     |
| Overrun time                              | 0 min / 8 min / 17 min / 25 min                           |
| Sound pressure level                      | 27 dB(A) / 32 dB(A) (Distance 3 m, Free-field conditions) |
| Packing unit                              | 1 piece                                                   |
| Range                                     | A                                                         |
| GTIN (EAN)                                | 4012799842095                                             |

#### Characteristic curve



- ① Performance level 1
- ② Performance level 2

# ECA 100 ipro KB



### Dimensioned drawing [mm]



① Cable entry