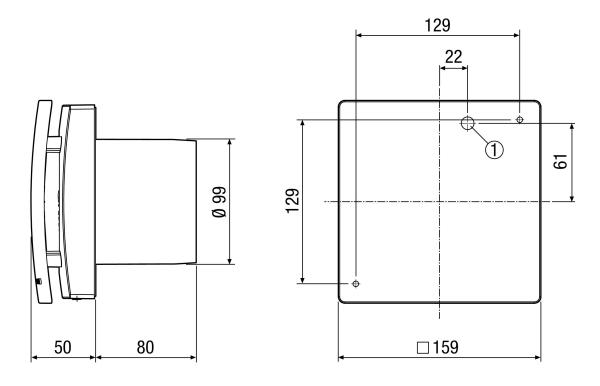

|
| Airstream temperature at I <sub>Max</sub> | 40 °C                                                     |
| Overrun time                              | 0 min / 8 min / 17 min / 25 min                           |
| Sound pressure level                      | 27 dB(A) / 32 dB(A) (Distance 3 m, Free-field conditions) |
| Packing unit                              | 1 piece                                                   |
| Range                                     | A                                                         |
| GTIN (EAN)                                | 4012799842095                                             |

#### Characteristic curve



- ① Performance level 1
- ② Performance level 2

# ECA 100 ipro KB



### Dimensioned drawing [mm]



① Cable entry