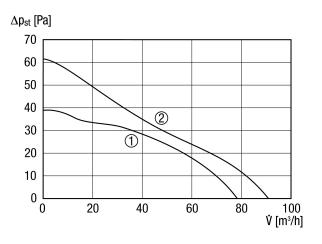

## Characteristic curve

- ① Performance level 1
- ② Performance level 2

Dimensioned drawing [mm]

① Cable entry