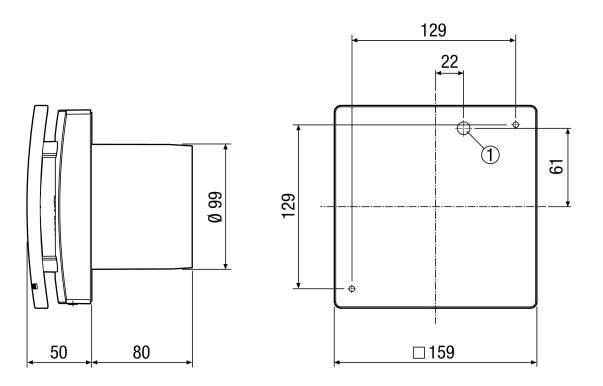

## Characteristic curve

- ① Performance level 1
- ② Performance level 2

Dimensioned drawing [mm]

① Cable entry