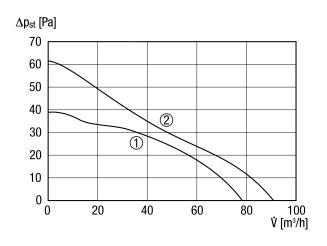

-----------------------------|
| Depth with packaging                      | 145 mm                                                    |
| Airstream temperature at I <sub>Max</sub> | 40 °C                                                     |
| Overrun time                              | 0 min / 8 min / 17 min / 25 min                           |
| Sound pressure level                      | 27 dB(A) / 32 dB(A) (Distance 3 m, Free-field conditions) |
| Packing unit                              | 1 piece                                                   |
| Range                                     | A                                                         |
| GTIN (EAN)                                | 4012799842040                                             |

### Characteristic curve



- ① Performance level 1
- ② Performance level 2

## ECA 100 ipro B



## Dimensioned drawing [mm]



① Cable entry