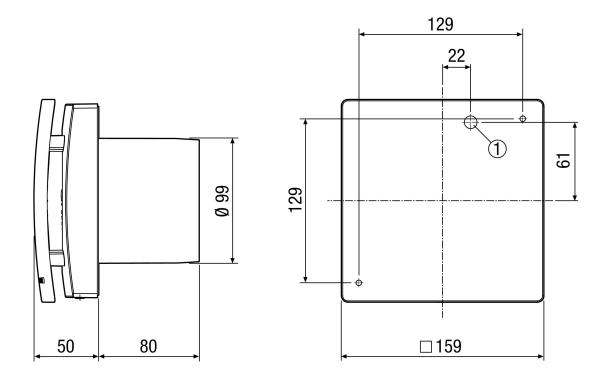

|
| Airstream temperature at I <sub>Max</sub> | 40 °C                                                     |
| Overrun time                              | 0 min / 8 min / 17 min / 25 min                           |
| Sound pressure level                      | 27 dB(A) / 32 dB(A) (Distance 3 m, Free-field conditions) |
| Packing unit                              | 1 piece                                                   |
| Range                                     | A                                                         |
| GTIN (EAN)                                | 4012799842040                                             |

### Characteristic curve



- ① Performance level 1
- ② Performance level 2

## ECA 100 ipro B



## Dimensioned drawing [mm]



① Cable entry