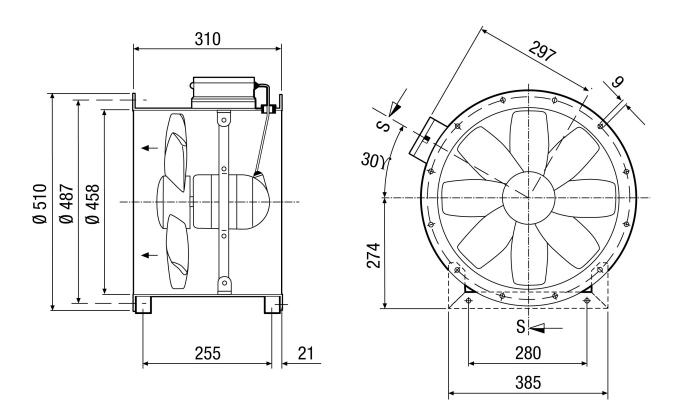

|



# DZR 45/6 B Ex t

| EC type examination certificate                   | TÜV-A 19 ATEX0103 X, IECEx EPS 19.0019X |
|---------------------------------------------------|-----------------------------------------|
| Temperature class                                 | T135°C                                  |
| Temperature class of insulating materials Th. Cl. | 155 (F)                                 |
| Packing unit                                      | 1 piece                                 |
| Range                                             | С                                       |
| GTIN (EAN)                                        | 4012799867319                           |

#### Characteristic curve



### DZR 45/6 B Ex t



### Dimensioned drawing [mm]



Number of flange holes: 12