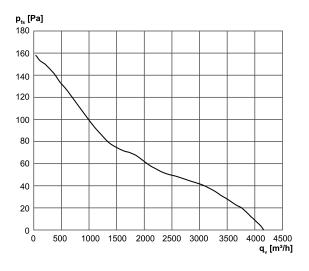

| M 100                                               |



# DZR 45/6 B Ex t

| EC type examination certificate                   | TÜV-A 19 ATEX0103 X, IECEx EPS 19.0019X |
|---------------------------------------------------|-----------------------------------------|
| Temperature class                                 | T135°C                                  |
| Temperature class of insulating materials Th. Cl. | 155 (F)                                 |
| Packing unit                                      | 1 piece                                 |
| Range                                             | С                                       |
| GTIN (EAN)                                        | 4012799867319                           |

#### Characteristic curve



### DZR 45/6 B Ex t



### Dimensioned drawing [mm]



Number of flange holes: 12