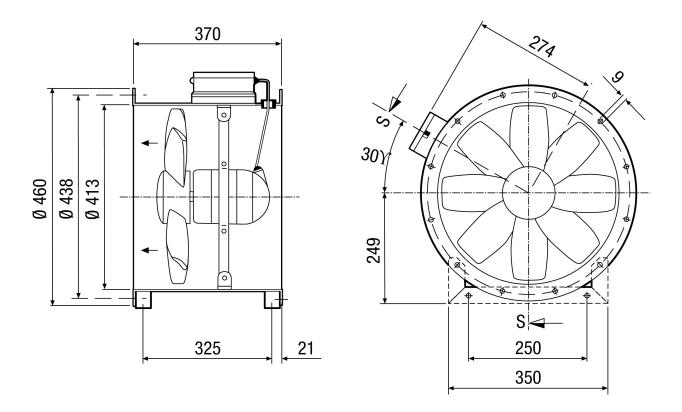

|



# DZR 40/6 B Ex t

| EC type examination certificate                   | TÜV-A 19 ATEX0103 X, IECEx EPS 19.0019X |
|---------------------------------------------------|-----------------------------------------|
| Temperature class                                 | T135°C                                  |
| Temperature class of insulating materials Th. Cl. | 155 (F)                                 |
| Packing unit                                      | 1 piece                                 |
| Range                                             | С                                       |
| GTIN (EAN)                                        | 4012799867296                           |

#### Characteristic curve



### DZR 40/6 B Ex t



### Dimensioned drawing [mm]



Number of flange holes: 12