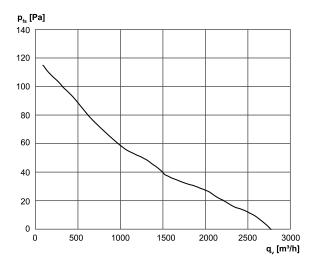

|



# DZR 40/6 B Ex t

| EC type examination certificate                   | TÜV-A 19 ATEX0103 X, IECEx EPS 19.0019X |
|---------------------------------------------------|-----------------------------------------|
| Temperature class                                 | T135°C                                  |
| Temperature class of insulating materials Th. Cl. | 155 (F)                                 |
| Packing unit                                      | 1 piece                                 |
| Range                                             | С                                       |
| GTIN (EAN)                                        | 4012799867296                           |

#### Characteristic curve



### DZR 40/6 B Ex t



### Dimensioned drawing [mm]



Number of flange holes: 12