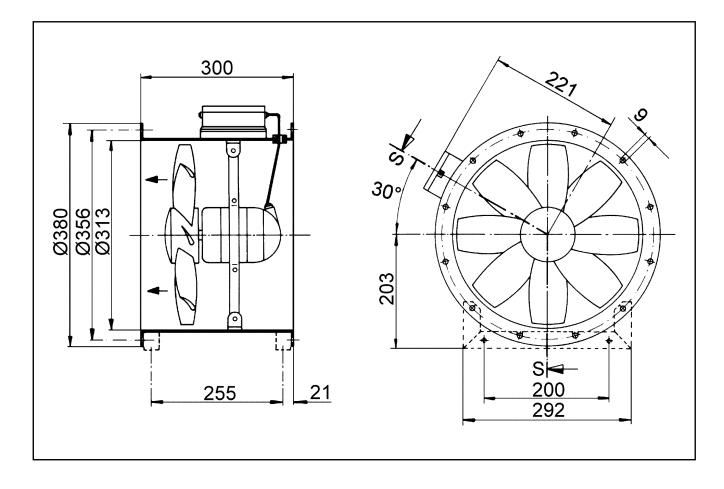

|  |
| Range                                             | С                                       |  |  |  |  |
| GTIN (EAN)                                        | 4012799867036                           |  |  |  |  |

### Sound power level in octave range

|                         | 63 Hz | 125 Hz | 250 Hz | 500 Hz | 1 kHz | 2 kHz | 4 kHz | 8 kHz | Total |
|-------------------------|-------|--------|--------|--------|-------|-------|-------|-------|-------|
| L <sub>WA5</sub> , high | -     | -      | -      | -      | -     | -     | -     | -     | 58    |
| (dB(A))                 |       |        |        |        |       |       |       |       |       |

 $L_{WA5}$ = free inlet sound power level in dB.

### Characteristic curve



# DZR 30/6 B Ex e

Dimensioned drawing [mm]





Number of flange holes: 8