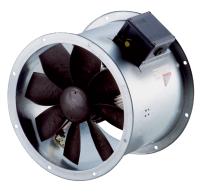

### Short description

Axial duct fan, DN300, three-phase AC, explosion-proof, medium: gas

### Application examples

Environment with explosion hazard (zone 1 and 2), Workshop, Storage facility, Laboratory, Workplace air extraction system

Article number

0086.0703