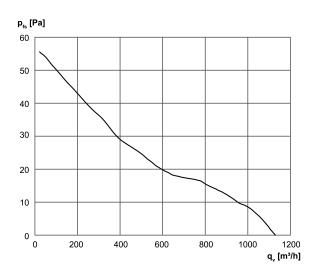

1 piece                                 |  |  |  |  |
| Range                                             | С                                       |  |  |  |  |
| GTIN (EAN)                                        | 4012799867036                           |  |  |  |  |

### Sound power level in octave range

|                         | 63 Hz | 125 Hz | 250 Hz | 500 Hz | 1 kHz | 2 kHz | 4 kHz | 8 kHz | Total |
|-------------------------|-------|--------|--------|--------|-------|-------|-------|-------|-------|
| L <sub>WA5</sub> , high | -     | -      | -      | -      | -     | -     | -     | -     | 58    |
| (dB(A))                 |       |        |        |        |       |       |       |       |       |

 $L_{WA5}$ = free inlet sound power level in dB.

### Characteristic curve



# DZR 30/6 B Ex e

Dimensioned drawing [mm]





Number of flange holes: 8