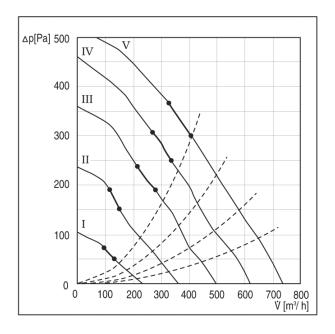

| С                          |

# **PRODUCT**DATA SHEET

# AWV 20 S



| GTIN (EAN)                        | 4012799809999 |  |
|-----------------------------------|---------------|--|
|                                   |               |  |
| Sound power level in octave range |               |  |

|                    | 63 Hz | z 125 Hz | 250 Hz | 500 Hz | 1 kHz | 2 kHz | 4 kHz | 8 kHz | Total |
|--------------------|-------|----------|--------|--------|-------|-------|-------|-------|-------|
| L <sub>WA5</sub> , | S5 –  | -        | -      | -      | -     | -     | -     | -     | 77    |
| (dB(A              | ))    |          |        |        |       |       |       |       |       |

 $L_{WA5}$ = free inlet sound power level in dB.

#### Characteristic curve



### Dimensioned drawing [mm]



| А   | В   | С   | D   | E   | F   | G   |
|-----|-----|-----|-----|-----|-----|-----|
| 360 | 450 | 116 | 155 | 198 | 180 | 180 |