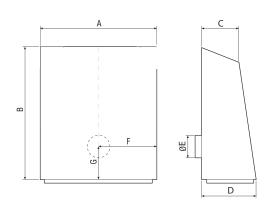

### Dimensioned drawing [mm]

| А   | В   | С   | D   | E   | F   | G   |
|-----|-----|-----|-----|-----|-----|-----|
| 360 | 450 | 116 | 155 | 198 | 180 | 180 |