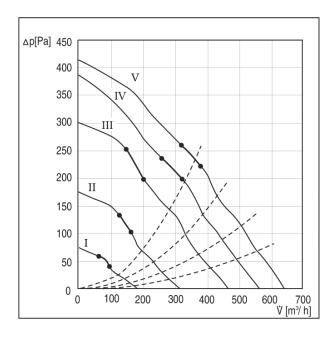

tream temperature at I <sub>Max</sub> | -20 °C up to 40 °C         |  |  |
| Packing unit                              | 1 piece                    |  |  |
| Range                                     | С                          |  |  |

# **AWV 20**



GTIN (EAN) 4012799809982

## Sound power level in octave range

|                       | 63 Hz | 125 Hz | 250 Hz | 500 Hz | 1 kHz | 2 kHz | 4 kHz | 8 kHz | Total |
|-----------------------|-------|--------|--------|--------|-------|-------|-------|-------|-------|
| L <sub>WA5</sub> , S5 | _     | -      | -      | -      | -     | _     | _     | _     | 76    |
| (dB(A))               |       |        |        |        |       |       |       |       |       |

 $L_{WA5}$ = free inlet sound power level in dB.

#### Characteristic curve



## Dimensioned drawing [mm]



| Α   | В   | С   | D   | E   | F   | G   |
|-----|-----|-----|-----|-----|-----|-----|
| 360 | 450 | 116 | 155 | 198 | 180 | 180 |