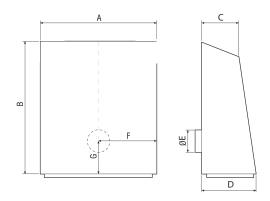

## Dimensioned drawing [mm]

| Α   | В   | С   | D   | E   | F   | G   |
|-----|-----|-----|-----|-----|-----|-----|
| 360 | 450 | 116 | 155 | 198 | 180 | 180 |