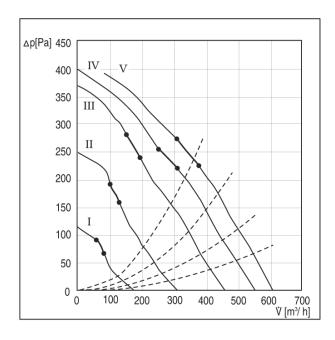

|
| Airstream temperature at I <sub>Max</sub> | -20 °C up to 40 °C         |
| Packing unit                              | 1 piece                    |
| Range                                     | С                          |

# **AWV 15 S**



GTIN (EAN) 4012799809975

## Sound power level in octave range

|                       | 63 Hz | 125 Hz | 250 Hz | 500 Hz | 1 kHz | 2 kHz | 4 kHz | 8 kHz | Total |
|-----------------------|-------|--------|--------|--------|-------|-------|-------|-------|-------|
| L <sub>WA5</sub> , S5 | -     | -      | -      | -      | -     | _     | _     | _     | 74    |
| (dB(A))               |       |        |        |        |       |       |       |       |       |

 $L_{WA5}$ = free inlet sound power level in dB.

### Characteristic curve



### Dimensioned drawing [mm]



| Α   | В   | С   | D   | E   | F   | G   |
|-----|-----|-----|-----|-----|-----|-----|
| 360 | 450 | 116 | 155 | 148 | 180 | 180 |