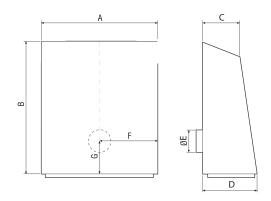

### Dimensioned drawing [mm]

| Α   | В   | С   | D   | E   | F   | G   |
|-----|-----|-----|-----|-----|-----|-----|
| 360 | 450 | 116 | 155 | 148 | 180 | 180 |