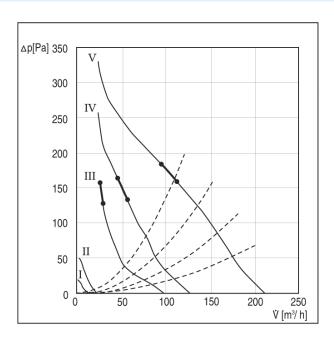

up to 30 °C         |
| Packing unit                              | 1 piece                    |
| Range                                     | С                          |
| GTIN (EAN)                                | 4012799809944              |

# **AWV 10**



### Sound power level in octave range

|                       | 63 Hz | 125 Hz | 250 Hz | 500 Hz | 1 kHz | 2 kHz | 4 kHz | 8 kHz | Total |  |
|-----------------------|-------|--------|--------|--------|-------|-------|-------|-------|-------|--|
| L <sub>WA5</sub> , S5 | _     | -      | _      | -      | -     | -     | -     | -     | 60    |  |
| (dB(A))               |       |        |        |        |       |       |       |       |       |  |

L<sub>WA5</sub>= free inlet sound power level in dB.

### Characteristic curve



## Dimensioned drawing [mm]



| Α   | В   | С  | D   | Е  | F   | G   |
|-----|-----|----|-----|----|-----|-----|
| 260 | 355 | 92 | 131 | 98 | 130 | 146 |