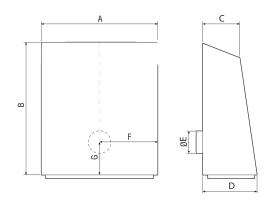

## Dimensioned drawing [mm]

| Α   | В   | С  | D   | Е  | F   | G   |
|-----|-----|----|-----|----|-----|-----|
| 260 | 355 | 92 | 131 | 98 | 130 | 146 |