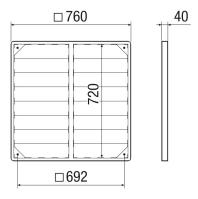

### Dimensioned drawing [mm]

#### Technical data

| Air direction              | Air extraction                           |
|----------------------------|------------------------------------------|
| Installation site          | Exhaust air opening on the exterior wall |
| Installation position      | vertical                                 |
| Material                   | Synthetic material                       |
| Colour                     | Black                                    |
| Weight                     | 3,02 kg                                  |
| Weight including packaging | 3,74 kg                                  |
| Type of shutter            | Airstream-operated opening/closing       |
| Connection diameter        | 730 mm                                   |
| Nominal size               | 710 mm                                   |
| Suitable for nominal size  | 710 mm                                   |
| Width                      | 760 mm                                   |
| Height                     | 760 mm                                   |
| Depth                      | 42 mm                                    |
| Width with packaging       | 770 mm                                   |
| Height with packaging      | 770 mm                                   |
| Depth with packaging       | 50 mm                                    |
| Packing unit               | 1 piece                                  |
| Range                      | С                                        |
| GTIN (EAN)                 | 4012799514107                            |