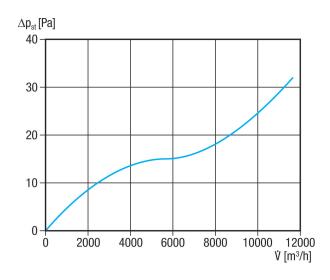

|
| Suitable for nominal size  | 710 mm                                   |
| Width                      | 760 mm                                   |
| Height                     | 760 mm                                   |
| Depth                      | 42 mm                                    |
| Width with packaging       | 770 mm                                   |
| Height with packaging      | 770 mm                                   |
| Depth with packaging       | 50 mm                                    |
| Packing unit               | 1 piece                                  |
| Range                      | С                                        |
| GTIN (EAN)                 | 4012799514107                            |

# **AS 71 Ex**



### Characteristic curve



### Dimensioned drawing [mm]