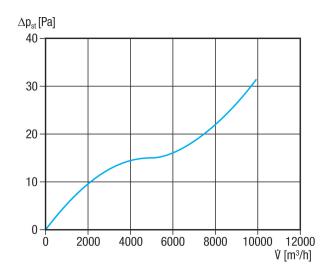

|
| Suitable for nominal size  | 650 mm                                   |
| Width                      | 696 mm                                   |
| Height                     | 696 mm                                   |
| Depth                      | 30 mm                                    |
| Width with packaging       | 770 mm                                   |
| Height with packaging      | 770 mm                                   |
| Depth with packaging       | 50 mm                                    |
| Packing unit               | 1 piece                                  |
| Range                      | С                                        |
| GTIN (EAN)                 | 4012799514091                            |

# **AS 65 Ex**



### Characteristic curve



### Dimensioned drawing [mm]