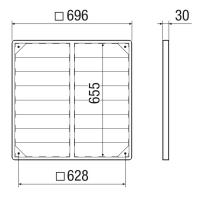

### Dimensioned drawing [mm]

#### Technical data

| Air direction              | Air extraction                           |
|----------------------------|------------------------------------------|
| Installation site          | Exhaust air opening on the exterior wall |
| Installation position      | vertical                                 |
| Material                   | Synthetic material                       |
| Colour                     | Black                                    |
| Weight                     | 2,79 kg                                  |
| Weight including packaging | 3,29 kg                                  |
| Type of shutter            | Airstream-operated opening/closing       |
| Connection diameter        | 655 mm                                   |
| Nominal size               | 650 mm                                   |
| Suitable for nominal size  | 650 mm                                   |
| Width                      | 696 mm                                   |
| Height                     | 696 mm                                   |
| Depth                      | 30 mm                                    |
| Width with packaging       | 770 mm                                   |
| Height with packaging      | 770 mm                                   |
| Depth with packaging       | 50 mm                                    |
| Packing unit               | 1 piece                                  |
| Range                      | С                                        |
| GTIN (EAN)                 | 4012799514091                            |