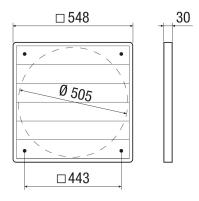

### Dimensioned drawing [mm]

#### Technical data

| Air direction              | Air extraction                           |
|----------------------------|------------------------------------------|
| Installation site          | Exhaust air opening on the exterior wall |
| Installation position      | vertical                                 |
| Material                   | Synthetic material                       |
| Colour                     | Black                                    |
| Weight                     | 1,78 kg                                  |
| Weight including packaging | 2,16 kg                                  |
| Type of shutter            | Airstream-operated opening/closing       |
| Connection diameter        | 505 mm                                   |
| Nominal size               | 500 mm                                   |
| Suitable for nominal size  | 500 mm                                   |
| Width                      | 548 mm                                   |
| Height                     | 548 mm                                   |
| Depth                      | 30 mm                                    |
| Width with packaging       | 555 mm                                   |
| Height with packaging      | 555 mm                                   |
| Depth with packaging       | 40 mm                                    |
| Packing unit               | 1 piece                                  |
| Range                      | С                                        |
| GTIN (EAN)                 | 4012799514084                            |