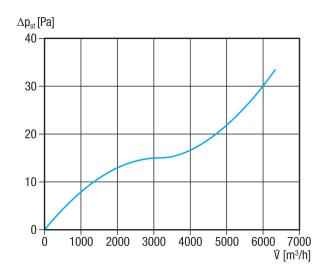

|
| Suitable for nominal size  | 500 mm                                   |
| Width                      | 548 mm                                   |
| Height                     | 548 mm                                   |
| Depth                      | 30 mm                                    |
| Width with packaging       | 555 mm                                   |
| Height with packaging      | 555 mm                                   |
| Depth with packaging       | 40 mm                                    |
| Packing unit               | 1 piece                                  |
| Range                      | С                                        |
| GTIN (EAN)                 | 4012799514084                            |

# **AS 50 Ex**



### Characteristic curve



### Dimensioned drawing [mm]