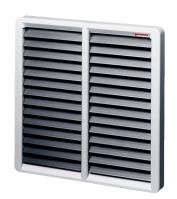

### Short description

Airstream-operated shutter, DN 500, with galvanised grille

Article number 0151.0336

#### Technical data

| Air direction              | Air extraction                               |
|----------------------------|----------------------------------------------|
| Installation               | outside                                      |
|                            |                                              |
| Installation site          | Wall                                         |
| Installation position      | vertical / horizontal                        |
| Material                   | Synthetic material, weather and UV resistant |
| Colour                     | Traffic white, similar to RAL 9016           |
| Lamella colour             | Silver grey                                  |
| Weight                     | 1,86 kg                                      |
| Weight including packaging | 2,23 kg                                      |
| Type of shutter            | Airstream-operated opening/closing           |
| Nominal size               | 500 mm                                       |
| Width                      | 578 mm                                       |
| Height                     | 578 mm                                       |
| Depth                      | 41 mm                                        |
| Width with packaging       | 645 mm                                       |
| Height with packaging      | 590 mm                                       |
| Depth with packaging       | 50 mm                                        |
| Ambient temperature        | 00 °C                                        |
| Packing unit               | 1 piece                                      |
| Range                      | С                                            |
| GTIN (EAN)                 | 4012799513360                                |