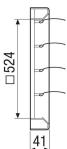

### Dimensioned drawing [mm]

#### Technical data

| Air direction              | Air extraction                               |
|----------------------------|----------------------------------------------|
| Installation               | outside                                      |
|                            |                                              |
| Installation site          | Wall                                         |
| Installation position      | vertical / horizontal                        |
| Material                   | Synthetic material, weather and UV resistant |
| Colour                     | Traffic white, similar to RAL 9016           |
| Lamella colour             | Silver grey                                  |
| Weight                     | 1,86 kg                                      |
| Weight including packaging | 2,23 kg                                      |
| Type of shutter            | Airstream-operated opening/closing           |
| Nominal size               | 500 mm                                       |
| Width                      | 578 mm                                       |
| Height                     | 578 mm                                       |
| Depth                      | 41 mm                                        |
| Width with packaging       | 645 mm                                       |
| Height with packaging      | 590 mm                                       |
| Depth with packaging       | 50 mm                                        |
| Ambient temperature        | 00 °C                                        |
| Packing unit               | 1 piece                                      |
| Range                      | С                                            |
| GTIN (EAN)                 | 4012799513360                                |