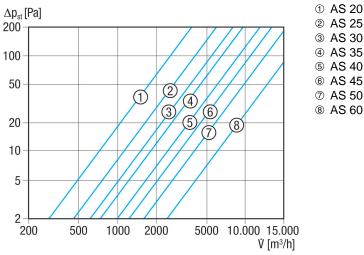

## Characteristic curve Pressure losses

- ③ AS 30 **4** AS 35
- 6 AS 45
- **8** AS 60