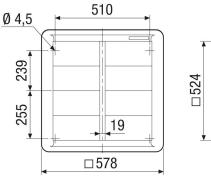

### Dimensioned drawing [mm]

#### Technical data

| Air direction              | Air extraction                               |
|----------------------------|----------------------------------------------|
| Installation               | outside                                      |
|                            |                                              |
| Installation site          | Wall                                         |
| Installation position      | vertical / horizontal                        |
| Material                   | Synthetic material, weather and UV resistant |
| Colour                     | Traffic white, similar to RAL 9016           |
| Lamella colour             | Silver grey                                  |
| Weight                     | 1,86 kg                                      |
| Weight including packaging | 2,23 kg                                      |
| Type of shutter            | Airstream-operated opening/closing           |
| Nominal size               | 500 mm                                       |
| Width                      | 578 mm                                       |
| Height                     | 578 mm                                       |
| Depth                      | 41 mm                                        |
| Width with packaging       | 645 mm                                       |
| Height with packaging      | 590 mm                                       |
| Depth with packaging       | 50 mm                                        |
| Ambient temperature        | 00 °C                                        |
| Packing unit               | 1 piece                                      |
| Range                      | С                                            |
| GTIN (EAN)                 | 4012799513360                                |