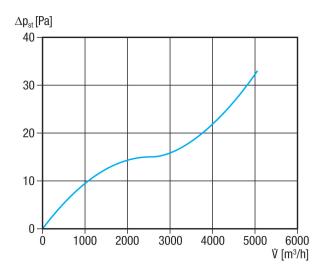

|
| Suitable for nominal size  | 450 mm                                   |
| Width                      | 501 mm                                   |
| Height                     | 501 mm                                   |
| Depth                      | 30 mm                                    |
| Width with packaging       | 555 mm                                   |
| Height with packaging      | 555 mm                                   |
| Depth with packaging       | 40 mm                                    |
| Packing unit               | 1 piece                                  |
| Range                      | С                                        |
| GTIN (EAN)                 | 4012799514077                            |

# AS 45 Ex

Characteristic curve



## Dimensioned drawing [mm]