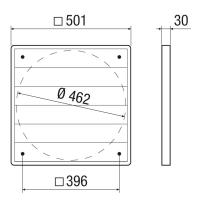

#### **Technical data**

| Air direction              | Air extraction                           |
|----------------------------|------------------------------------------|
| Installation site          | Exhaust air opening on the exterior wall |
| Installation position      | vertical                                 |
| Material                   | Synthetic material                       |
| Colour                     | Black                                    |
| Weight                     | 1,28 kg                                  |
| Weight including packaging | 1,69 kg                                  |
| Type of shutter            | Airstream-operated opening/closing       |
| Connection diameter        | 462 mm                                   |
| Nominal size               | 450 mm                                   |
| Suitable for nominal size  | 450 mm                                   |
| Width                      | 501 mm                                   |
| Height                     | 501 mm                                   |
| Depth                      | 30 mm                                    |
| Width with packaging       | 555 mm                                   |
| Height with packaging      | 555 mm                                   |
| Depth with packaging       | 40 mm                                    |
| Packing unit               | 1 piece                                  |
| Range                      | С                                        |
| GTIN (EAN)                 | 4012799514077                            |

## Dimensioned drawing [mm]