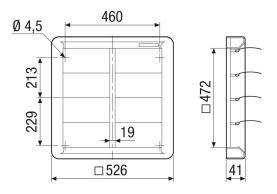

|
| Height                     | 465 mm                                       |
| Depth                      | 41 mm                                        |
| Width with packaging       | 595 mm                                       |
| Height with packaging      | 540 mm                                       |
| Depth with packaging       | 50 mm                                        |
| Ambient temperature        | 0° 00                                        |
| Packing unit               | 1 piece                                      |
| Range                      | С                                            |
| GTIN (EAN)                 | 4012799513353                                |

# AS 45



## Characteristic curve Pressure losses



## Dimensioned drawing [mm]