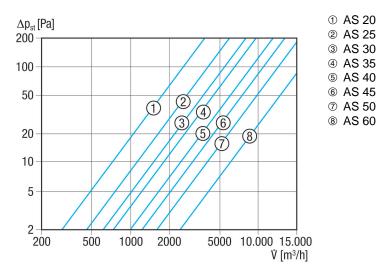

5 mm                                       |
| Height                     | 465 mm                                       |
| Depth                      | 41 mm                                        |
| Width with packaging       | 595 mm                                       |
| Height with packaging      | 540 mm                                       |
| Depth with packaging       | 50 mm                                        |
| Ambient temperature        | 0° 00                                        |
| Packing unit               | 1 piece                                      |
| Range                      | С                                            |
| GTIN (EAN)                 | 4012799513353                                |

# AS 45



## Characteristic curve Pressure losses



## Dimensioned drawing [mm]