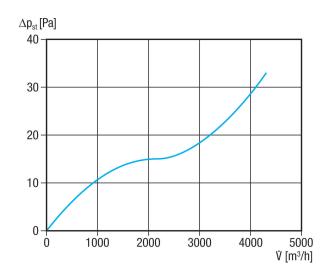

|
| Suitable for nominal size  | 400 mm                                   |
| Width                      | 462 mm                                   |
| Height                     | 462 mm                                   |
| Depth                      | 26 mm                                    |
| Width with packaging       | 555 mm                                   |
| Height with packaging      | 555 mm                                   |
| Depth with packaging       | 40 mm                                    |
| Packing unit               | 1 piece                                  |
| Range                      | С                                        |
| GTIN (EAN)                 | 4012799514060                            |

## **AS 40 Ex**



### Characteristic curve



### Dimensioned drawing [mm]