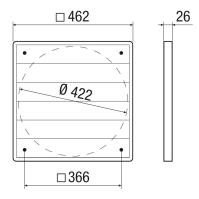

### Dimensioned drawing [mm]

#### Technical data

| Air direction              | Air extraction                           |
|----------------------------|------------------------------------------|
| Installation site          | Exhaust air opening on the exterior wall |
| Installation position      | vertical                                 |
| Material                   | Synthetic material                       |
| Colour                     | Black                                    |
| Weight                     | 1,05 kg                                  |
| Weight including packaging | 1,44 kg                                  |
| Type of shutter            | Airstream-operated opening/closing       |
| Connection diameter        | 422 mm                                   |
| Nominal size               | 400 mm                                   |
| Suitable for nominal size  | 400 mm                                   |
| Width                      | 462 mm                                   |
| Height                     | 462 mm                                   |
| Depth                      | 26 mm                                    |
| Width with packaging       | 555 mm                                   |
| Height with packaging      | 555 mm                                   |
| Depth with packaging       | 40 mm                                    |
| Packing unit               | 1 piece                                  |
| Range                      | С                                        |
| GTIN (EAN)                 | 4012799514060                            |