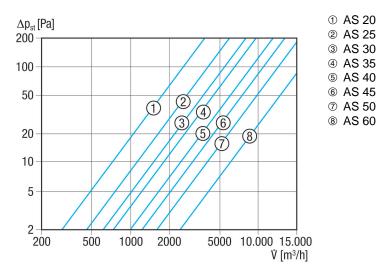

2 mm                                       |
| Height                     | 472 mm                                       |
| Depth                      | 40 mm                                        |
| Width with packaging       | 535 mm                                       |
| Height with packaging      | 485 mm                                       |
| Depth with packaging       | 50 mm                                        |
| Ambient temperature        | 0° 00                                        |
| Packing unit               | 1 piece                                      |
| Range                      | С                                            |
| GTIN (EAN)                 | 4012799513346                                |

# AS 40



## Characteristic curve Pressure losses



## Dimensioned drawing [mm]