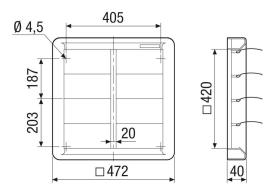

#### Technical data

| Air direction              | Air extraction                               |
|----------------------------|----------------------------------------------|
| Installation               | outside                                      |
| Installation site          | Wall                                         |
| Installation position      | vertical / horizontal                        |
| Material                   | Synthetic material, weather and UV resistant |
| Colour                     | Traffic white, similar to RAL 9016           |
| Lamella colour             | Silver grey                                  |
| Weight                     | 1,3 kg                                       |
| Weight including packaging | 1,58 kg                                      |
| Type of shutter            | Airstream-operated opening/closing           |
| Nominal size               | 400 mm                                       |
| Width                      | 472 mm                                       |
| Height                     | 472 mm                                       |
| Depth                      | 40 mm                                        |
| Width with packaging       | 535 mm                                       |
| Height with packaging      | 485 mm                                       |
| Depth with packaging       | 50 mm                                        |
| Ambient temperature        | 0° 00                                        |
| Packing unit               | 1 piece                                      |
| Range                      | С                                            |
| GTIN (EAN)                 | 4012799513346                                |

## Dimensioned drawing [mm]