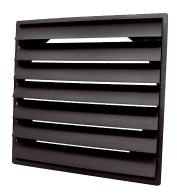

### Short description

Airstream-operated shutter, DN 350 made of conductive plastic, only suitable for outgoing air

Article number 0151.0405

#### Technical data

| Air direction              | Air extraction                           |
|----------------------------|------------------------------------------|
| Installation site          | Exhaust air opening on the exterior wall |
| Installation position      | vertical                                 |
| Material                   | Synthetic material                       |
| Colour                     | Black                                    |
| Weight                     | 0,68 kg                                  |
| Weight including packaging | 0,87 kg                                  |
| Type of shutter            | Airstream-operated opening/closing       |
| Connection diameter        | 359 mm                                   |
| Nominal size               | 350 mm                                   |
| Suitable for nominal size  | 350 mm                                   |
| Width                      | 396 mm                                   |
| Height                     | 396 mm                                   |
| Depth                      | 25 mm                                    |
| Width with packaging       | 405 mm                                   |
| Height with packaging      | 405 mm                                   |
| Depth with packaging       | 35 mm                                    |
| Packing unit               | 1 piece                                  |
| Range                      | С                                        |
| GTIN (EAN)                 | 4012799514053                            |