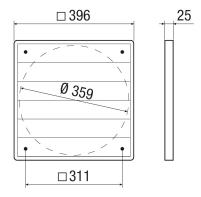

### Dimensioned drawing [mm]

#### Technical data

| Air direction              | Air extraction                           |
|----------------------------|------------------------------------------|
| Installation site          | Exhaust air opening on the exterior wall |
| Installation position      | vertical                                 |
| Material                   | Synthetic material                       |
| Colour                     | Black                                    |
| Weight                     | 0,68 kg                                  |
| Weight including packaging | 0,87 kg                                  |
| Type of shutter            | Airstream-operated opening/closing       |
| Connection diameter        | 359 mm                                   |
| Nominal size               | 350 mm                                   |
| Suitable for nominal size  | 350 mm                                   |
| Width                      | 396 mm                                   |
| Height                     | 396 mm                                   |
| Depth                      | 25 mm                                    |
| Width with packaging       | 405 mm                                   |
| Height with packaging      | 405 mm                                   |
| Depth with packaging       | 35 mm                                    |
| Packing unit               | 1 piece                                  |
| Range                      | С                                        |
| GTIN (EAN)                 | 4012799514053                            |