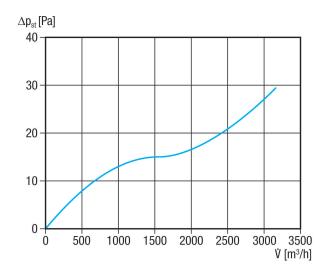

|
| Suitable for nominal size  | 350 mm                                   |
| Width                      | 396 mm                                   |
| Height                     | 396 mm                                   |
| Depth                      | 25 mm                                    |
| Width with packaging       | 405 mm                                   |
| Height with packaging      | 405 mm                                   |
| Depth with packaging       | 35 mm                                    |
| Packing unit               | 1 piece                                  |
| Range                      | С                                        |
| GTIN (EAN)                 | 4012799514053                            |

# **AS 35 Ex**



### Characteristic curve



### Dimensioned drawing [mm]