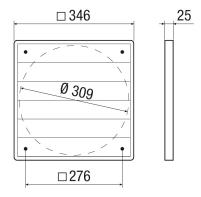

### Dimensioned drawing [mm]

#### Technical data

| Air direction              | Air extraction                           |
|----------------------------|------------------------------------------|
| Installation site          | Exhaust air opening on the exterior wall |
| Installation position      | vertical                                 |
| Material                   | Synthetic material                       |
| Colour                     | Black                                    |
| Weight                     | 0,55 kg                                  |
| Weight including packaging | 0,74 kg                                  |
| Type of shutter            | Airstream-operated opening/closing       |
| Connection diameter        | 309 mm                                   |
| Nominal size               | 300 mm                                   |
| Suitable for nominal size  | 300 mm                                   |
| Width                      | 346 mm                                   |
| Height                     | 346 mm                                   |
| Depth                      | 25 mm                                    |
| Width with packaging       | 405 mm                                   |
| Height with packaging      | 405 mm                                   |
| Depth with packaging       | 35 mm                                    |
| Packing unit               | 1 piece                                  |
| Range                      | С                                        |
| GTIN (EAN)                 | 4012799514046                            |