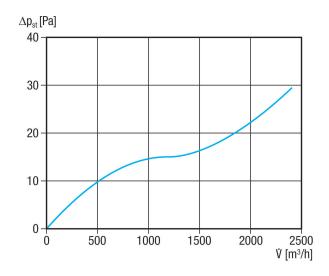

|
| Suitable for nominal size  | 300 mm                                   |
| Width                      | 346 mm                                   |
| Height                     | 346 mm                                   |
| Depth                      | 25 mm                                    |
| Width with packaging       | 405 mm                                   |
| Height with packaging      | 405 mm                                   |
| Depth with packaging       | 35 mm                                    |
| Packing unit               | 1 piece                                  |
| Range                      | С                                        |
| GTIN (EAN)                 | 4012799514046                            |

# **AS 30 Ex**



### Characteristic curve



### Dimensioned drawing [mm]