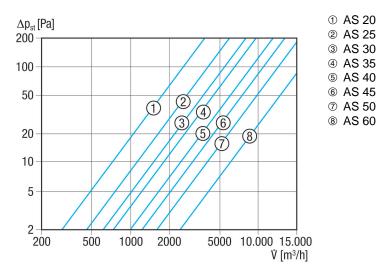

mm                                       |
| Height                     | 366 mm                                       |
| Depth                      | 40 mm                                        |
| Width with packaging       | 430 mm                                       |
| Height with packaging      | 380 mm                                       |
| Depth with packaging       | 50 mm                                        |
| Ambient temperature        | 00 °C                                        |
| Packing unit               | 1 piece                                      |
| Range                      | С                                            |
| GTIN (EAN)                 | 4012799513322                                |

# AS 30



### Characteristic curve Pressure losses



## Dimensioned drawing [mm]