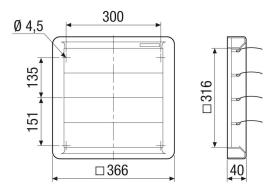

## Dimensioned drawing [mm]

#### Technical data

| Air direction              | Air extraction                               |
|----------------------------|----------------------------------------------|
| Installation               | outside                                      |
| Installation site          | Wall                                         |
| Installation position      | vertical / horizontal                        |
| Material                   | Synthetic material, weather and UV resistant |
| Colour                     | Traffic white, similar to RAL 9016           |
| Lamella colour             | Silver grey                                  |
| Weight                     | 0,77 kg                                      |
| Weight including packaging | 0,95 kg                                      |
| Type of shutter            | Airstream-operated opening/closing           |
| Nominal size               | 300 mm                                       |
| Width                      | 366 mm                                       |
| Height                     | 366 mm                                       |
| Depth                      | 40 mm                                        |
| Width with packaging       | 430 mm                                       |
| Height with packaging      | 380 mm                                       |
| Depth with packaging       | 50 mm                                        |
| Ambient temperature        | 00 °C                                        |
| Packing unit               | 1 piece                                      |
| Range                      | С                                            |
| GTIN (EAN)                 | 4012799513322                                |