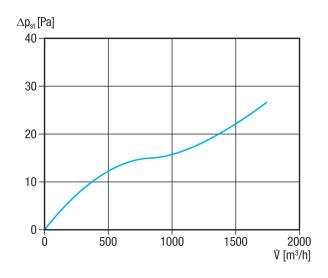

|
| Suitable for nominal size  | 250 mm                                   |
| Width                      | 294 mm                                   |
| Height                     | 294 mm                                   |
| Depth                      | 26 mm                                    |
| Width with packaging       | 405 mm                                   |
| Height with packaging      | 405 mm                                   |
| Depth with packaging       | 35 mm                                    |
| Packing unit               | 1 piece                                  |
| Range                      | С                                        |
| GTIN (EAN)                 | 4012799514039                            |

# **AS 25 Ex**



### Characteristic curve



### Dimensioned drawing [mm]