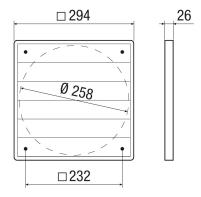

#### Technical data

| Air direction              | Air extraction                           |
|----------------------------|------------------------------------------|
| Installation site          | Exhaust air opening on the exterior wall |
| Installation position      | vertical                                 |
| Material                   | Synthetic material                       |
| Colour                     | Black                                    |
| Weight                     | 0,4 kg                                   |
| Weight including packaging | 0,59 kg                                  |
| Type of shutter            | Airstream-operated opening/closing       |
| Connection diameter        | 258 mm                                   |
| Nominal size               | 250 mm                                   |
| Suitable for nominal size  | 250 mm                                   |
| Width                      | 294 mm                                   |
| Height                     | 294 mm                                   |
| Depth                      | 26 mm                                    |
| Width with packaging       | 405 mm                                   |
| Height with packaging      | 405 mm                                   |
| Depth with packaging       | 35 mm                                    |
| Packing unit               | 1 piece                                  |
| Range                      | С                                        |
| GTIN (EAN)                 | 4012799514039                            |

### Dimensioned drawing [mm]