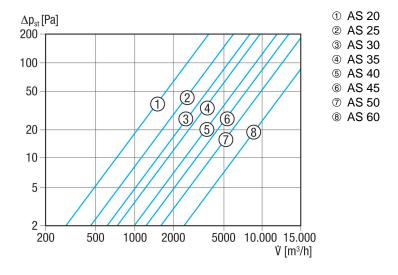

|
|                                | 40 mm                                        |
| Depth Middle with a sales size |                                              |
| Width with packaging           | 375 mm                                       |
| Height with packaging          | 325 mm                                       |
| Depth with packaging           | 50 mm                                        |
| Ambient temperature            | 60 °C                                        |
| Packing unit                   | 1 piece                                      |
| Range                          | С                                            |
| GTIN (EAN)                     | 4012799513315                                |

# **AS 25**



## Characteristic curve Pressure losses



### Dimensioned drawing [mm]