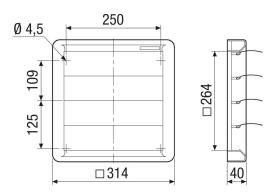

| 40 mm                                        |
| Depth Middle with a sales size |                                              |
| Width with packaging           | 375 mm                                       |
| Height with packaging          | 325 mm                                       |
| Depth with packaging           | 50 mm                                        |
| Ambient temperature            | 60 °C                                        |
| Packing unit                   | 1 piece                                      |
| Range                          | С                                            |
| GTIN (EAN)                     | 4012799513315                                |

# **AS 25**



## Characteristic curve Pressure losses



### Dimensioned drawing [mm]